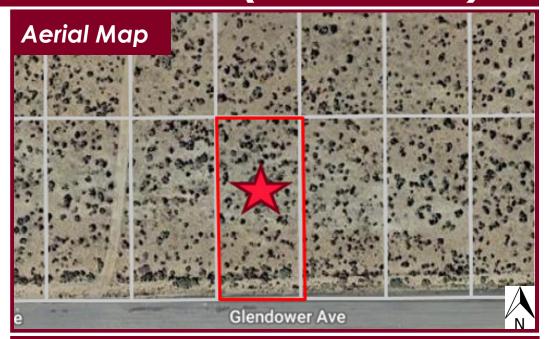

### PROPERTY #1: Glendower Avenue (N. Edwards)

#### Site Profile

 Address: Glendower Avenue, North Edwards (Kern Co.)

• **APNs:** 230-103-21

• Lot Size: +/- 0.17 Acres

Zoning: Residential (R-1)

• Existing Use: Vacant, Unimproved Land