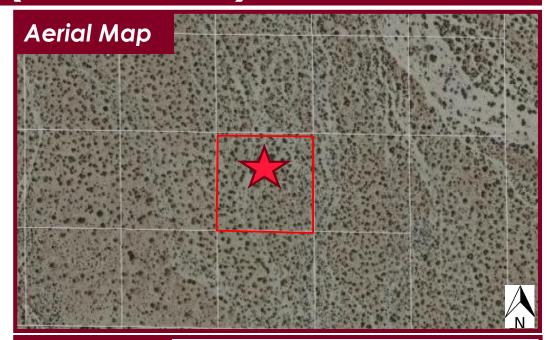

### PROPERTY #4: 115th St. W. (Antelope Acres)

#### Site Profile

• Address: 115th St. W (Antelope Acres)

APNs: 3265-001-159

• Lot Size: +/- 2.50 Acres

Zoning: Heavy Agricultural (A-2-2)

Existing Use: Vacant, Unimproved Land