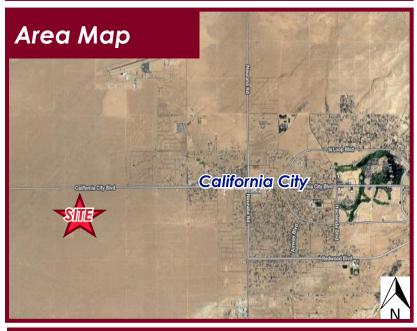

### **PROPERTY #2: Wes Street (California City)**

#### Site Profile

• Address: Wes Street, Calif. City, Kern Co.

• **APNs:** 302-121-02

• Lot Size: +/- 2.53 Acres

 Zoning: Open Space - Resid./Agricultural (O/RA)

Existing Use: Vacant, Unimproved Land

| Parcel Map                     | ۷۷ ۱/ کـ ۱ ک. ۷۷                     |                   |  |  |
|--------------------------------|--------------------------------------|-------------------|--|--|
| 331.92                         | 331.92                               | 331.91            |  |  |
| 331.85                         | 2                                    | 3) 69/62          |  |  |
| /<br>2.53 AC.<br><i>331.85</i> | <i>8</i><br>2,53AC<br><b>33</b> 1,86 | 9<br>2.53 AC.<br> |  |  |