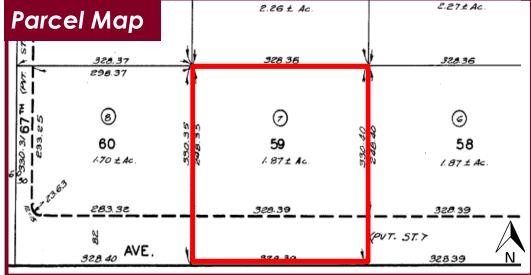

### PROPERTY #3: W Avenue E8 (Lancaster)

#### Site Profile

• Address: W Avenue E8, Lancaster, LA Co.

• **APN:** 3201-021-007

• Lot Size: +/- 1.87 Acres

 Zoning: Industrial [Fox Field Ind. Specific Plan]

• Existing Use: Vacant, Unimproved Land