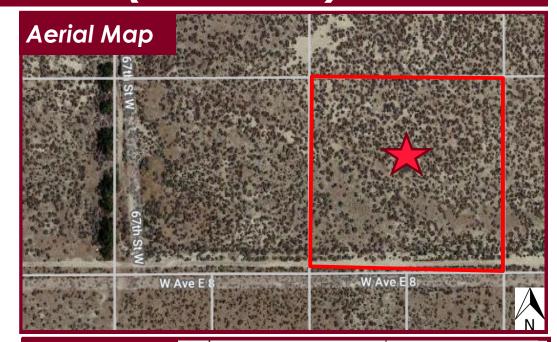

### PROPERTY #3: W Avenue E8 (Lancaster)

#### Site Profile

• Address: W Avenue E8, Lancaster, LA Co.

• **APN:** 3201-021-007

• Lot Size: +/- 1.87 Acres

 Zoning: Industrial [Fox Field Ind. Specific Plan]

• Existing Use: Vacant, Unimproved Land