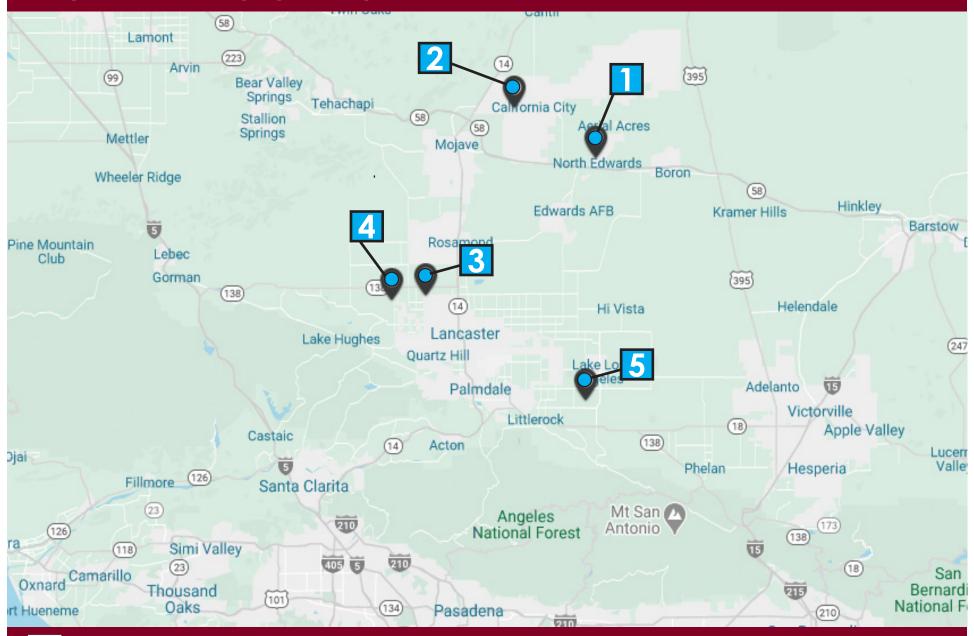

### PROPERTY LOCATION MAP

# SUMMARY OF PROPERTIES FOR SALE

| # on Map | Address                                                     | APNs         | Lot Size (AC) | Zoning                                                         | Current Use                |
|----------|-------------------------------------------------------------|--------------|---------------|----------------------------------------------------------------|----------------------------|
| #1       | Glendower Avenue,<br>North Edwards, Kern Co.                | 230-103-21   | ~0.17         | R-1<br>[Low Density Resid.]                                    | Vacant,<br>unimproved land |
| #2       | Wes Street,<br>California City, Kern Co.                    | 302-121-02   | ~2.53         | O/RA<br>Open Space -<br>Resid./Agricultural                    | Vacant,<br>unimproved land |
| #3       | W Avenue E8,<br>Lancaster, Los Angeles<br>County            | 3201-021-007 | ~1.87         | Industrial<br>[Fox Field Industrial<br>Corridor Specific Plan] | Vacant,<br>unimproved land |
| #4       | 115th Street West,<br>Antelope Acres, Los<br>Angeles County | 3265-001-159 | ~2.50         | A-2-2<br>[Heavy Agricultural]                                  | Vacant,<br>unimproved land |
| #5       | E Avenue S, Black Butte,<br>Los Angeles County              | 3080-003-010 | ~2.49         | A-2-2<br>[Heavy Agricultural]                                  | Vacant,<br>unimproved land |