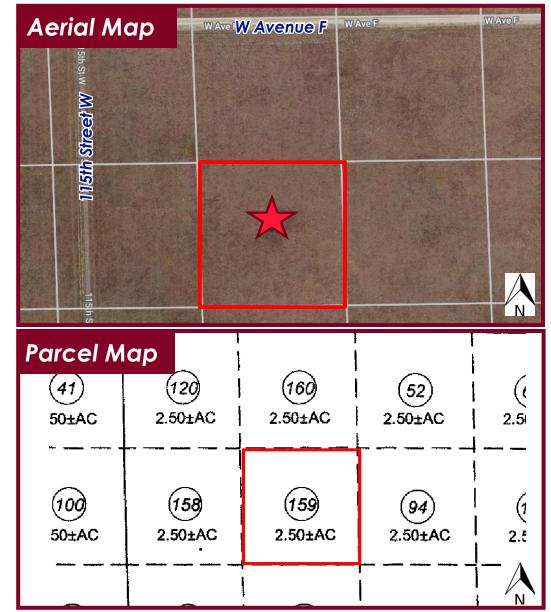

### PROPERTY #4: 115th St. W. (Antelope Acres)

#### Site Profile

• Address: 115th St. W (Antelope Acres)

APNs: 3265-001-159

• Lot Size: +/- 2.50 Acres

Zoning: Heavy Agricultural (A-2-2)

Existing Use: Vacant, Unimproved Land