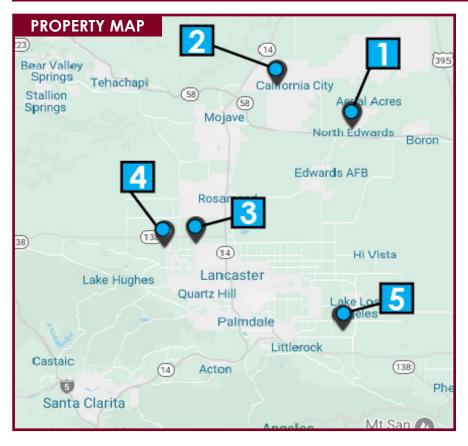

### PROPERTY LOCATION MAP

# SUMMARY OF PROPERTIES FOR SALE

| # on Map | Address                                                     | APNs         | Lot Size (AC) | Zoning                                                         | Current Use                |
|----------|-------------------------------------------------------------|--------------|---------------|----------------------------------------------------------------|----------------------------|
| #1       | Glendower Avenue,<br>North Edwards, Kern Co.                | 230-103-21   | ~0.17         | R-1<br>[Low Density Resid.]                                    | Vacant,<br>unimproved land |
| #2       | Wes Street,<br>California City, Kern Co.                    | 302-121-02   | ~2.53         | O/RA<br>Open Space -<br>Resid./Agricultural                    | Vacant,<br>unimproved land |
| #3       | W Avenue E8,<br>Lancaster, Los Angeles<br>County            | 3201-021-007 | ~1.87         | Industrial<br>[Fox Field Industrial<br>Corridor Specific Plan] | Vacant,<br>unimproved land |
| #4       | 115th Street West,<br>Antelope Acres, Los<br>Angeles County | 3265-001-159 | ~2.50         | A-2-2<br>[Heavy Agricultural]                                  | Vacant,<br>unimproved land |
| #5       | E Avenue S, Black Butte,<br>Los Angeles County              | 3080-003-010 | ~2.49         | A-2-2<br>[Heavy Agricultural]                                  | Vacant,<br>unimproved land |