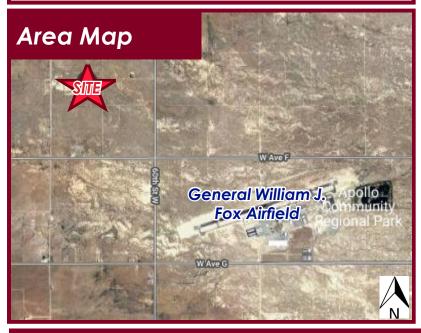

### PROPERTY #3: W Avenue E8 (Lancaster)

#### Site Profile

• Address: W Avenue E8, Lancaster, LA Co.

• **APN:** 3201-021-007

• Lot Size: +/- 1.87 Acres

 Zoning: Industrial [Fox Field Ind. Specific Plan]

• Existing Use: Vacant, Unimproved Land