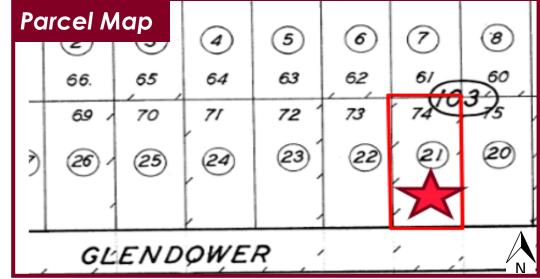

### PROPERTY #1: Glendower Avenue (N. Edwards)

#### Site Profile

 Address: Glendower Avenue, North Edwards (Kern Co.)

• **APNs:** 230-103-21

• Lot Size: +/- 0.17 Acres

Zoning: Residential (R-1)

• Existing Use: Vacant, Unimproved Land