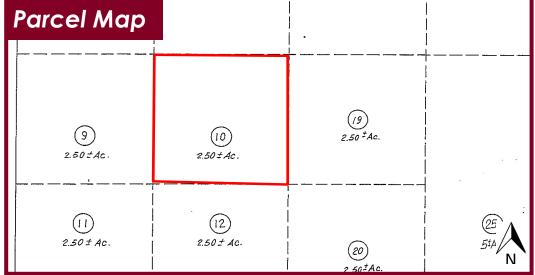

### PROPERTY #4: 115th St. W. (Antelope Acres)

#### Site Profile

• Address: 115th St. W (Antelope Acres)

APNs: 3265-001-159

• Lot Size: +/- 2.50 Acres

Zoning: Heavy Agricultural (A-2-2)

Existing Use: Vacant, Unimproved Land