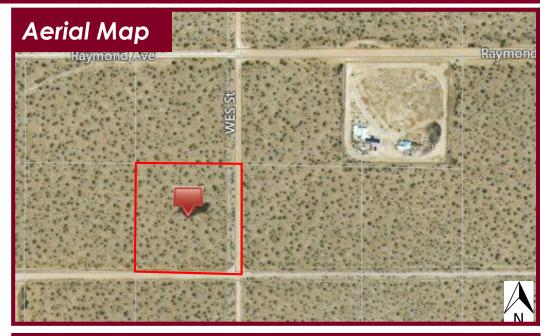

### **PROPERTY #2: Wes Street (California City)**

#### Site Profile

• Address: Wes Street, Calif. City, Kern Co.

• **APNs:** 302-121-02

• Lot Size: +/- 2.53 Acres

 Zoning: Open Space - Resid./Agricultural (O/RA)

Existing Use: Vacant, Unimproved Land

| Parcel Map                     | ۷۷ ۱/ کـ ۱ ک. ۷۷                     |                   |  |  |
|--------------------------------|--------------------------------------|-------------------|--|--|
| 331.92                         | 331.92                               | 331.91            |  |  |
| 331.85                         | 2                                    | 3) 69/62          |  |  |
| /<br>2.53 AC.<br><i>331.85</i> | <i>8</i><br>2,53AC<br><b>33</b> 1,86 | 9<br>2.53 AC.<br> |  |  |