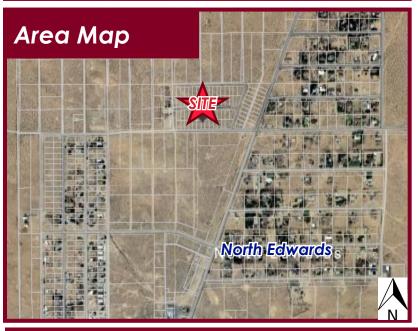

### PROPERTY #1: Glendower Avenue (N. Edwards)

#### Site Profile

 Address: Glendower Avenue, North Edwards (Kern Co.)

• **APNs:** 230-103-21

• Lot Size: +/- 0.17 Acres

Zoning: Residential (R-1)

• Existing Use: Vacant, Unimproved Land